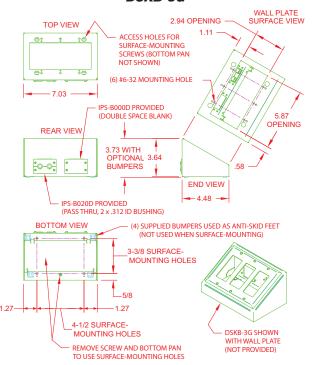

for easier and more convenient use. Holes in the backside allow for mounting of IPS connector or grommet plates for cable exit.

## **FEATURES**

- · Compact and free moving
- · Textured black
- · Mounting feet
- · Standard mounting holes for various mount methods
- · Ergonomic sloped front panel
- · Holes in rear to mount IPS plates for cable exit
- · Single gang through four gang styles

## **APPLICATIONS**

- · Boardroom tables
- · Classrooms
- · Desks
- · Houses of Worship
- · Hotels
- · Conference Centers
- · Arenas
- · Lobbies
- · Control Rooms

# FSR Inc.

244 Bergen Boulevard, Woodland Park, NJ 07424 Phone: 973.785.4347 · Fax: 973.785.4207 Web: www.fsrinc.com · E-mail: sales@fsrinc.com

Order Desk: 1-800-332-FSR1

LIT1263

## **DSKB SERIES DIMENSIONS**

### DSKB-1G



## DSKB-3G



### DSKB-2G