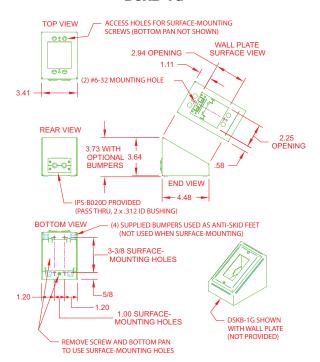

ith a 45° tilt for easier and more convenient use. Holes in the backside allow for mounting of IPS connector or grommet plates for cable exit.

## **FEATURES**

- · Compact and free moving
- · Textured black
- · Mounting feet
- · Standard mounting holes for various mount methods
- · Ergonomic sloped front panel
- · Holes in rear to mount IPS plates for cable exit
- · Single gang through four gang styles

## **APPLICATIONS**

- · Boardroom tables
- · Classrooms
- · Desks
- · Houses of Worship
- · Hotels
- · Conference Centers
- · Arenas
- · Lobbies
- · Control Rooms

# FSR Inc.

244 Bergen Boulevard, Woodland Park, NJ 07424 Phone: 973.785.4347 · Fax: 973.785.4207 Web: www.fsrinc.com · E-mail: sales@fsrinc.com

Order Desk: 1-800-332-FSR1

LIT1263

## **DSKB SERIES DIMENSIONS**

### DSKB-1G



## DSKB-3G



### DSKB-2G