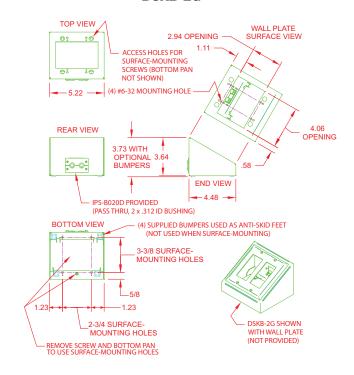

more convenient use. Holes in the backside allow for mounting of IPS connector or grommet plates for cable exit.

## **FEATURES**

- · Compact and free moving
- · Textured black
- · Mounting feet
- · Standard mounting holes for various mount methods
- · Ergonomic sloped front panel
- · Holes in rear to mount IPS plates for cable exit
- · Single gang through four gang styles

## **APPLICATIONS**

- · Boardroom tables
- · Classrooms
- · Desks
- · Houses of Worship
- · Hotels
- · Conference Centers
- · Arenas
- · Lobbies
- · Control Rooms

# FSR Inc.

244 Bergen Boulevard, Woodland Park, NJ 07424 Phone: 973.785.4347 · Fax: 973.785.4207 Web: www.fsrinc.com · E-mail: sales@fsrinc.com

Order Desk: 1-800-332-FSR1

LIT1263

## **DSKB SERIES DIMENSIONS**

### DSKB-1G



## DSKB-3G



### DSKB-2G