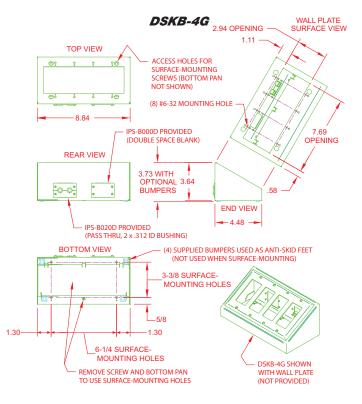

ore convenient use. Holes in the backside allow for mounting of IPS connector or grommet plates for cable exit.

## **FEATURES**

- · Compact and free moving
- · Textured black
- · Mounting feet
- · Standard mounting holes for various mount methods
- · Ergonomic sloped front panel
- · Holes in rear to mount IPS plates for cable exit
- · Single gang through four gang styles

## **APPLICATIONS**

- · Boardroom tables
- · Classrooms
- · Desks
- · Houses of Worship
- · Hotels
- · Conference Centers
- · Arenas
- · Lobbies
- · Control Rooms

# FSR Inc.

244 Bergen Boulevard, Woodland Park, NJ 07424 Phone: 973.785.4347 · Fax: 973.785.4207 Web: www.fsrinc.com · E-mail: sales@fsrinc.com

Order Desk: 1-800-332-FSR1

LIT1263

## **DSKB SERIES DIMENSIONS**

### DSKB-1G



## DSKB-3G



### DSKB-2G