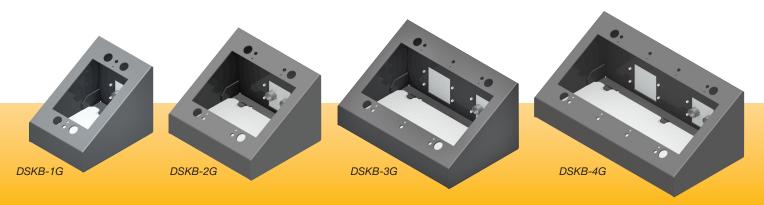

# **DSKB-1G to 4G**WALL PLATE MOUNTS

# DESCRIPTION

FSR's DSKB series of consoles are designed for mounting standard wall plates when you want them anywhere but the wall. These compact consoles the essential accessory for FSR or any other manufacturer's controls, switch panels, keypads, and IPS wall plates. Once mounted to the DSKB, the possibilities are endless. Mounting feet allow for the unit to be free moving and versatile. Mounting holes allow for fixed mounting on virtually any flat surface like a desktop or shelf, so your plates are safe and secure from damage or theft. These units are textured black and are ergonomically designed with a 45° tilt for easier and more convenient use. Holes in the backside allow for mounting of IPS connector or grommet plates for cable exit.

## **FEATURES**

- · Compact and free moving
- · Textured black
- · Mounting feet
- · Standard mounting holes for various mount methods
- · Ergonomic sloped front panel
- · Holes in rear to mount IPS plates for cable exit
- · Single gang through four gang styles